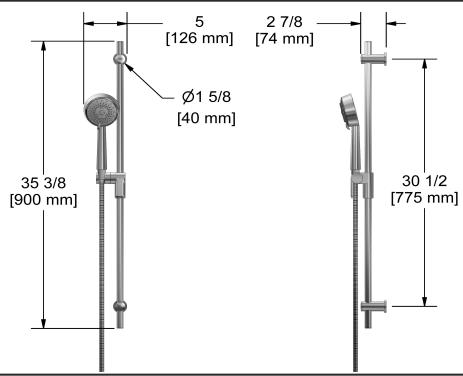

Hand shower rail **1010** 

## **Descriptions**

- Ø19 mm (¾") slide bar
- 10, 4-jet hand shower with pause
- Scale-free
- 150 cm (59") double interlock flexible hose, swivel and 2 check valves
- Easy-Glide left cursor